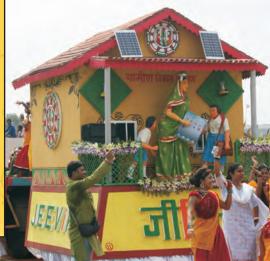

#### DISTRICT LEVEL EVENTS

JEEViKA participated at various state and district level events to create awareness regarding its interventions.

Republic Day Celebrations: A tableau depicting the equal participation of women in the Integrated Participatory Planning Exercise conducted under MGNREGA which enriches the planning process and addresses the issues of a village in a holistic manner, was presented in the Republic Day Parade in state capital at Gandhi Maidan, Bihar.

Bihar Diwas: JEEViKA participated in Bihar Diwas at Gandhi Maidan, Patna and demonstrated its activities under the banner of JEEViKA Haat for branding JEEViKA's artifacts produced by the women Producer Groups of Madhubani and Muzaffarpur. A 20,000 sq feet area was tran sformed into an artistic village with huts and works of pottery, bamboo and thatched roofs with *Mithila* wall paintings all over.