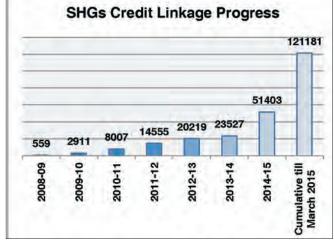

JEEViKA, Community Cadres etc.) about the importance of leveraging support to SHG members. Altogether 51,403 SHGs were financed and around 11,000 SHGs were provided 2<sup>nd</sup> dose of credit amounting to Rs 283 crore. In the FY 2014-15, 116783 SHGs saving accounts were opened bringing the total number of SHGs having saving accounts to 211790. By March 2015, a total of 121181 SHGs received credit amounting to Rs 659 crore.

Figure : 3\* SHGs Credit Linkage Progress

SHGs Credit Linkage Progress

Figure: 4\* Insurance Coverage