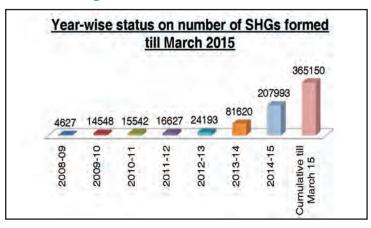

The manpower recruited during 2013-14 and 2014-15 was deployed in all the 534 blocks. The year also saw mobilisation of more than 25 lakh Households (HHs) into 2 lakh SHGs. This was more than the achievement of the project in six years which was cumulatively 1.65 lakh SHGs. By the end of the FY, the project has mobilised 44.6 Lakh HHs into 3.65 Lakh SHGs federated into 14363 Village Organisations and 231 Cluster level federations.

Table : 11 \* Progress at a Glance up to March, 2015

| Indicators                                                                               | Achievement till March'15 |
|------------------------------------------------------------------------------------------|---------------------------|
| SOCIAL INCLUSION                                                                         |                           |
| No. of Districts                                                                         | 38                        |
| No. of Blocks                                                                            | 534                       |
| Total no. of households covered                                                          | 4469453                   |
| Total no. of SHGs formed                                                                 | 365150                    |
| Total no. of Village Organizations formed                                                | 14363                     |
| Total no. of Cluster Level Federations formed                                            | 231                       |
| FINANCIAL INCLUSION                                                                      |                           |
| No. of SHGs saving account opened                                                        | 211790                    |
| No. of SHGs credit linked with Banks                                                     | 121181                    |
| Amount of credit linkage (in crore) from Banks                                           | 659                       |
| No. of SHG members covered under AABY                                                    | 373000                    |
| PROMOTING LIVELIHOODS                                                                    |                           |
| Farm                                                                                     |                           |
| No. of farmers that undertook paddy cultivation (SRI/BORO/Direct seeding/Hybrid Variety) | 201702                    |
| No. of farmers that undertook SWI                                                        | 193884                    |
| No. of farmers engaged in vegetable cultivation                                          | 141824                    |
| No. of farmers involved in kitchen gardening                                             | 26563                     |
| No. of farmers involved in producing of mentha oil                                       | 625                       |
| No. of farm based PGs formed                                                             | 982                       |
| Off-farm                                                                                 |                           |
| No. of Poultry Mother Units opened                                                       | 105                       |
| No. of SHG HHs linked with poultry intervention                                          | 34704                     |
| No. of Dairy-PGs formed                                                                  | 446                       |
| No. of HHs linked with Dairy                                                             | 34081                     |
| Non-farm                                                                                 |                           |
| No. of non-farm(sujani, sikki,, madhubani, agarbatti etc) based PGs                      | 260                       |
| No. of HHs linked with non-farm PGs                                                      | 14780                     |
| SKILL TRAININGS AND PLACEMENTS                                                           |                           |
| No. of rural youths trained PIAs/RSETI/Direct Placement)                                 | 68683                     |
| No. of Rural Youths placed/self employed in different organizations                      | 51579                     |
| VULNERABILITY REDUCTION                                                                  |                           |
| No. of VOs participating in Food Security Intervention                                   | 8058                      |
| No. of VOs participating in Health Risk Intervention                                     | 7462                      |
| No. of ANNAPURNA centres (Community Health and Nutrition Care Centre)                    | 203                       |
| No. of pregnant women and lactating mothers benefitted from ANNAPURNA centres            | 17081                     |