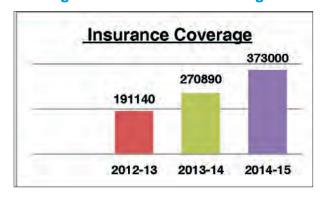

#### Micro-Insurance coverage to SHG members:

The efforts were made towards taking the products of Micro-insurance among the community and create community based micro insurance processes. Around 3,73,000 SHG members were brought under insurance coverage in this FY. More than 550 death claims worth Rs.1.66 crores were settled in FY 2014-15. The Claim ratio is more than 90%.

Figure : 3\* SHGs Credit Linkage Progress

SHGs Credit Linkage Progress

Figure: 4\* Insurance Coverage