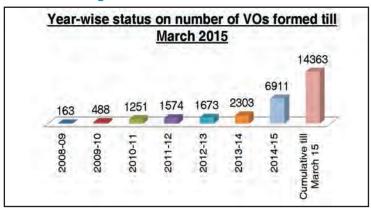

Figure: 1\* Number of SHGs Formed

Figure: 2\* Number of VO Formed

the grading of SHGs, their adoption was carried out. BRLPS in collaboration with APMAS and PRADAN provided support to CBOs promoted by these agencies in some blocks of Bihar.

#### Village Organisation Formation

During the FY 2014-15, focus of the Project was to federate SHGs into Village Organisation. Almost three times more VOs were formed compared to 2013-14. Altogether 6911 Village Organisations were formed bringing the total to 14363 VOs.