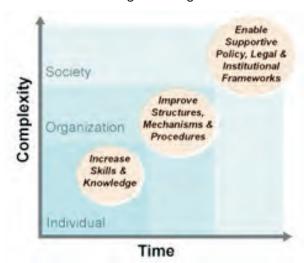

# KNOWLEDGE MANAGEMENT AND COMMUNICATION

Knowledge Management in JEEViKA intends at creating, capturing, sharing, distributing, leveraging and archiving knowledge for the organization's internal use to improve and enhance its implementation capabilities and service delivery mechanisms. The knowledge management practices are also intended to reach out to a wider external domain for effective policy advocacy.

JEEViKA enhances and promotes its image through strategic communication. It fosters innovation and synergy across and outside JEEViKA by facilitating an effective exchange of ideas and information. The strategy adopted is illustrated in the figure alongside.