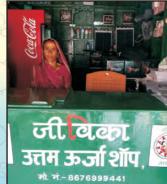

Enterprise Promotion : With the object of supporting the SHG members initiate their own business enterprise, the concept of developing a cadre of Micro-Enterprise Consultant was envisaged two years back. The project during last two years focused on selection and training of these consultants. During this year, the project supported the SHG members to initiate business enterprise. A total of 624 businessenterprises were initiated in Muzaffarpur and Gaya districts. Majority of the business enterprises were from the trading sector (281 enterprises, 45%) followed by production sector (191 enterprises, 31%) and service sector (137 enterprises, 22%) with few mixed enterprises (15 enterprises, 2%). Setting up general stores

was most popular enterprise taken up by the SHG members followed by tailoring, snacks, poultry, ladies store and fruits and vegetable trading. Cadre of 120 MECs supporting SHG members in enterprise promotion, microplanning, bank linkage & preparation of linkage documentation, SHG account opening etc, were developed till March 2015.