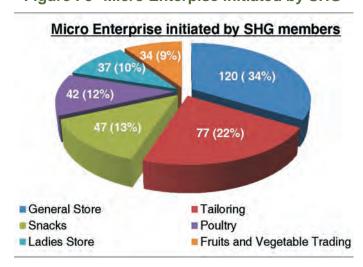

Enterprise Promotion : With the object of supporting the SHG members initiate their own business enterprise, the concept of developing a cadre of Micro-Enterprise Consultant was envisaged two years back. The project during last two years focused on selection and training of these consultants. During this year, the project supported the SHG members to initiate business enterprise. A total of 624 businessenterprises were initiated in Muzaffarpur and Gaya districts. Majority of the business enterprises were from the trading sector (281 enterprises, 45%) followed by production sector (191 enterprises, 31%) and service sector (137 enterprises, 22%) with few mixed enterprises (15 enterprises, 2%). Setting up general stores

was most popular enterprise taken up by the SHG members followed by tailoring, snacks, poultry, ladies store and fruits and vegetable trading. Cadre of 120 MECs supporting SHG members in enterprise promotion, microplanning, bank linkage & preparation of linkage documentation, SHG account opening etc, were developed till March 2015.

Figure: 5\* Micro Enterpise initiated by SHG